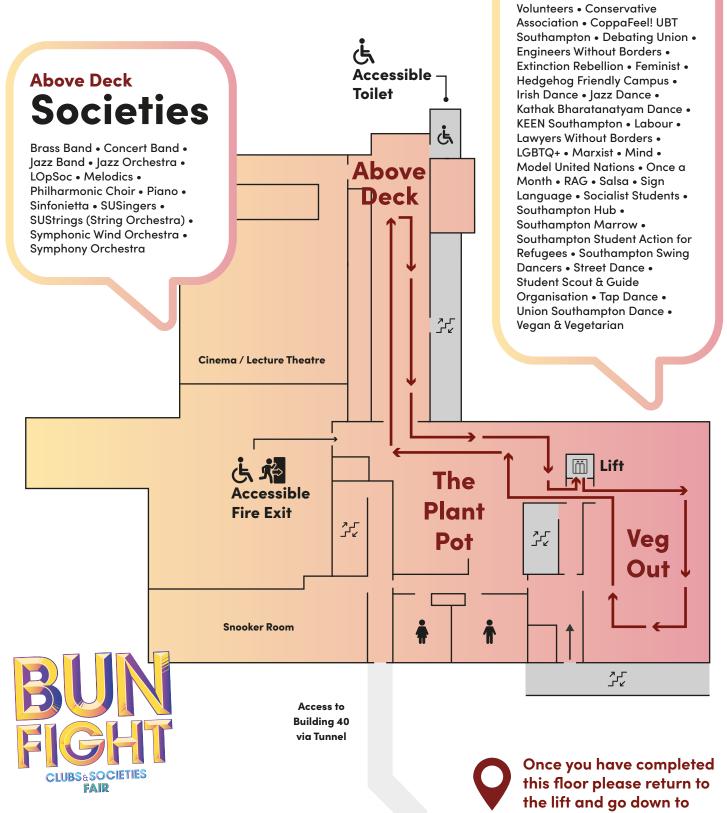

## **Garden Court Societies**

 Archaeology 
 Artificial Intelligence • Astronomy • Baking • Biological Sciences • Catholic • Chemistry • Christian Union • Civil Engineering • Cooking • Creative Writing • Cyber Security • Education • **Electronics & Computer Science** • Enactus Southampton • Engineering • English • **Environmental Science Student** • Film • Fish On Toast • Geography • German • Hindu • History • Human Powered Aircraft • Islamic • Jewish • Kingdom Movement • Law • Maths • Neurodiversity & Disability • NOC • Nursing • Occupational Therapy • Pagan & Witchcraft • Philosophy • Physics • Physiotherapy • Politics • **Psychology** • Relentless **Generation Christian Fellowship**  Renewability & Sustainability RoboSoc • Sikh • Soapbox Racing • Spaceflight • Student Christian Movement • Tea • Trading & Investment • University of Southampton Black Law Students Network • Wildlife • Women in Business

level 2 for the next part.

**Societies** 