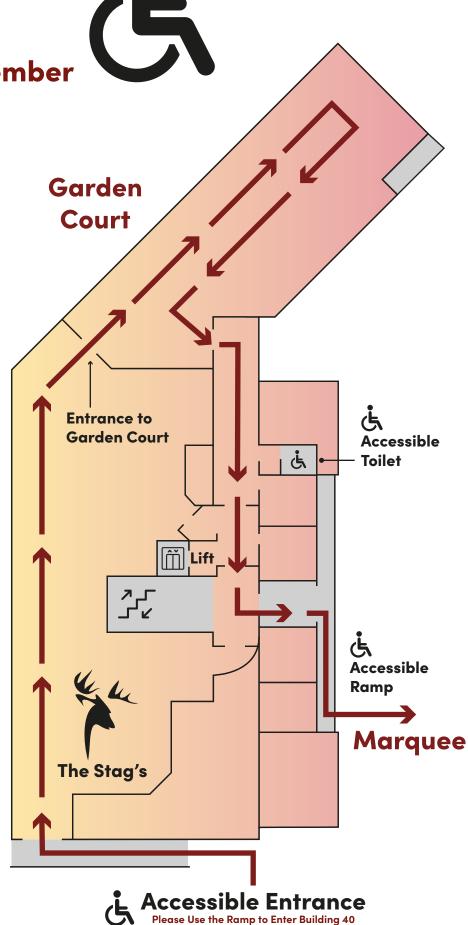

# **Accessible Route Building 40** (Ļ Level 2

**Thursday 28 September** 

# **Accessible Route**