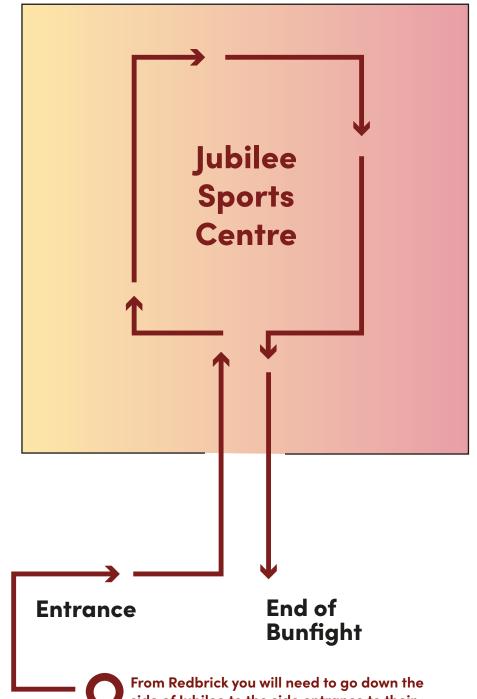

# Accessible Route Building 18 Jubilee Sports Centre Thursday 28 September

From Redbrick you will need to go down the side of Jubilee to the side entrance to their sports hall. If the incline is too steep please go into the main entrance of Jubilee sports hall and use the lift available.