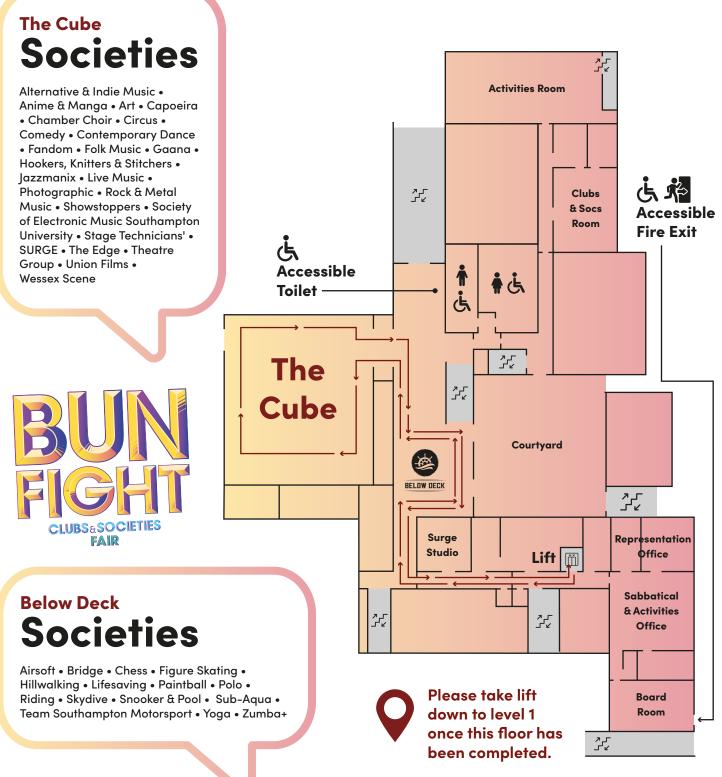

# Accessible Roure Building 42 -11 **Thursday 28 September**

To access the next part of the fair please return to the lift and go to level 4, exit onto Redbrick and head towards the side entrance of the Jubilee Sport Centre.