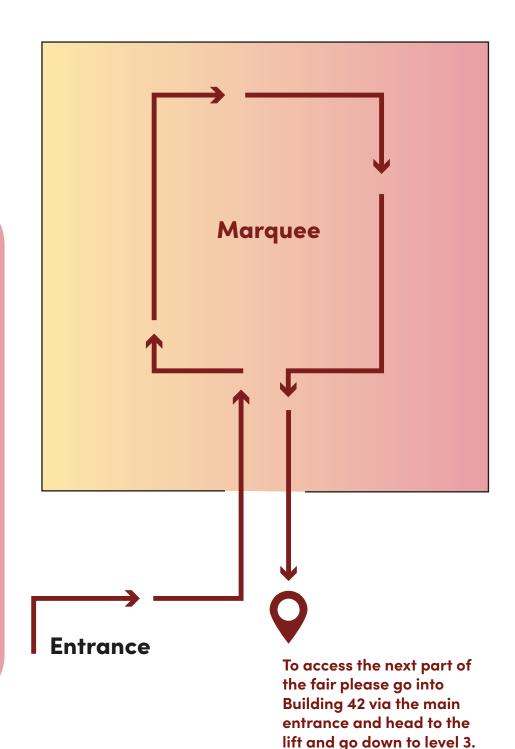

### Marquee Societies

African & Caribbean • Asian Cultural • Association of British and Chinese University Students (ABACUS) • Chinese Students & Scholars Association • Digital Arts & Gamedev • Doctor Who • Filipino • First Aid • Games • Guild of Change Ringers • Hong Kong Public Affairs & Social Service • Hungarian • Indian • Indonesian • Italian • Japanese • K-Pop • Malayali • Malaysian Students Association • Mandarin **Christian Fellowship** • Meditation • Mexican • Middle Eastern & North African • Nepalese • Nigerian • Pakistan • Persian • Polish • Punjabi • Quiz • Renewability & Sustainability • Romanian • Russian Speaking • Singapore • Somali • Spanish, Latin American & Portuguese • Sri Lankan • Steampunk (Kraken Soc) • Taylor Swift • Welsh & Celtic • Video Games & Esports • Wireless

level 2 for the next part.

**Societies** 