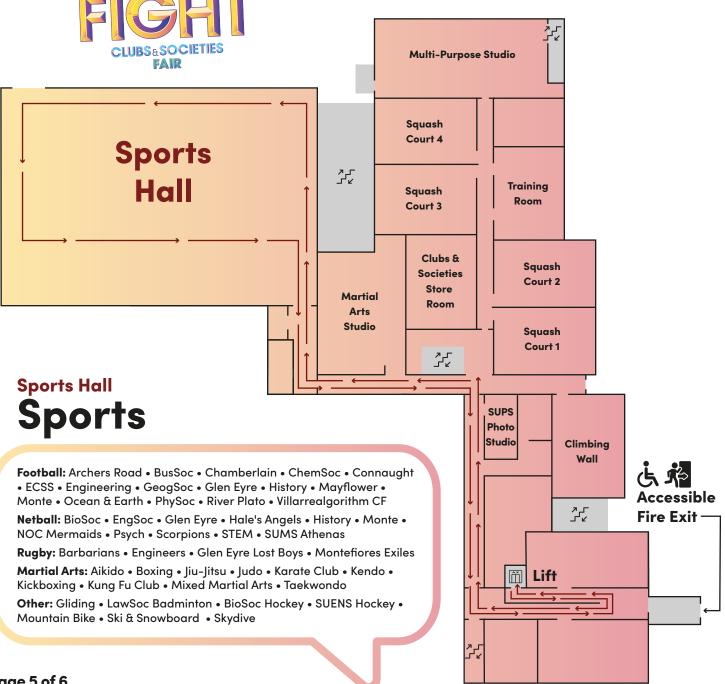

## Jubilee Sports Centre Sports

Aerial Sports • American Football • Cheerleaders-Vixins • Archery • Athletics & Cross Country • Badminton (Recreational) • Badminton Team (Performance) • Baseball & Softball • Basketball • Boat (Rowing) • Canoe • Canoe Polo • Caving • Clay Pigeon Shooting • Cricket (Ladies) • Cricket (Mens) • Dodgeball • Empower • Fencing • Football (Ladies) • Football (Mens) • Futsal • Golf • Hockey (Ladies) • Hockey (Mens) • Ice & Inline Hockey • Kitesurfing Korfball • Lacrosse (Ladies) • Lacrosse (Men's) • Lacrosse (Mixed) • Mountaineering • Netball • Olympic Weightlifting • Polo • Powerlifting • Quidditch • Rifle • Road Cycling • Roundnet Spikeball • Rugby (Mens) • Rugby (Women's) • Sailing Club • Squash • Surf • Swimming • Table Tennis • Tennis • Touch Rugby • Trampolining • Triathlon • Ultimate Frisbee • Volleyball • Water Polo • Windsurfing

From Redbrick you will need to go down the side of Jubilee to the side entrance to their sports hall. If the incline is too steep please go into the main entrance of Jubilee sports hall and use the lift available.